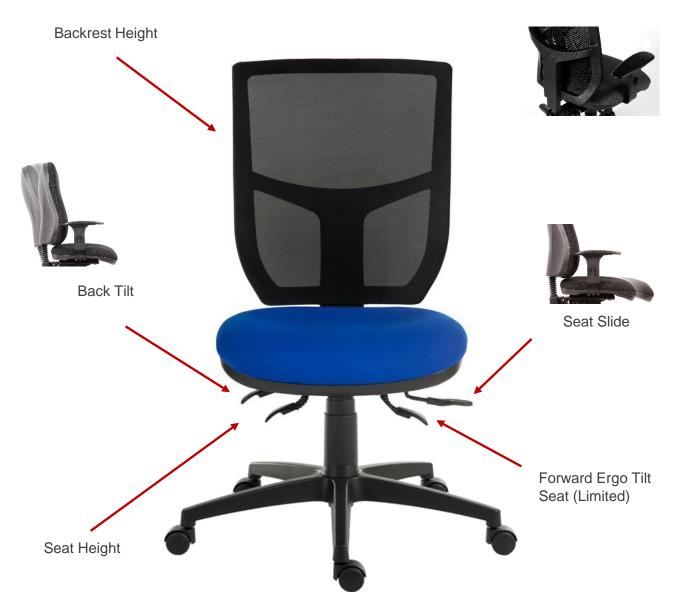

## PRODUCT SHEET

OPERATOR

Use (Sustained): 24 Hours Per Day

•Ergonomic mesh back executive operator chair •4 lever asynchronous mechanism •Seat slide •Forward ergo tilt seat (limited) •Mesh backrest •Durable fabric seat •Back angle and height adjustment •Gas lift seat height adjustment •150 kg rated gas lift •Accepts optional adjustable armrests