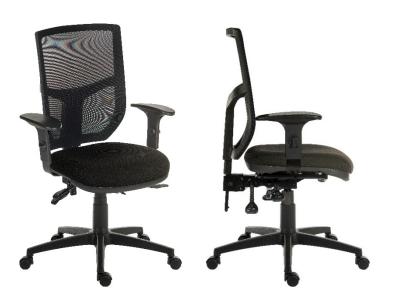

## PRODUCT SHEET

OPERATOR

Use (Sustained): 24 Hours Per Day

•Ergonomic mesh back executive operator chair •4 lever asynchronous mechanism •Seat slide •Forward ergo tilt seat (limited) •Mesh backrest •Durable fabric seat •Back angle and height adjustment •Gas lift seat height adjustment •150 kg rated gas lift •Accepts optional adjustable armrests